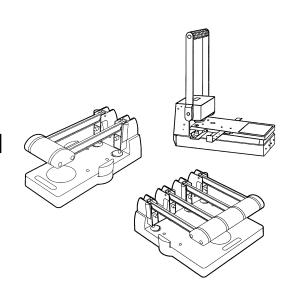

## **CARL** heavy duty punches

120 - 122N - 124N

**HD 410N - HD 430N - HD 530N** 

**Descriptive notes:** The materials and the mechanism employed in the manufacturing of CARL heavy duty punches assure high quality and resistance products, strong and elegant at the same time, thanks to the modern design.

CARL 122N and HD-410N, equipped with the new "self-centring" guide, allow the automatic centring (2 holes) of the sheets from A4 up to B6 size.

CARL HD-530N, with the new self-centring guide with lowering edges, allows the automatic centring (2 and 4 holes) of the sheets from A3 up to A4 size.

CARL 120 and HD-430N have the sheets forking guide marked for the different punching positions, two or four holes, according to the different sheets sizes.

CARL 124 is ideal for a 4 holes punching along the long side of the A4 size sheets.

CARL models ref. HD-410N, HD-430N and HD-530N are provided with a new extraction system of the maledies, for their easy replacement.

**In addition:** it is possible to obtain with little effort, also thanks to the ergonomic handle grips, an always precise punching without slavering, also for considerable paper thickness.