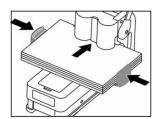

CARL models ref. HD-410N, HD-430N and HD-530N are provided with a new extraction system of the maledies, for their easy replacement.

**In addition:** it is possible to obtain with little effort, also thanks to the ergonomic handle grips, an always precise punching without slavering, also for considerable paper thickness.