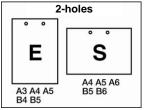

CARL 122N and HD-410N, equipped with the new "self-centring" guide, allow the automatic centring (2 holes) of the sheets from A4 up to B6 size.

CARL HD-530N, with the new self-centring guide with lowering edges, allows the automatic centring (2 and 4 holes) of the sheets from A3 up to A4 size.

CARL 120 and HD-430N have the sheets forking guide marked for the different punching positions, two or four holes, according to the different sheets sizes.

CARL 124 is ideal for a 4 holes punching along the long side of the A4 size sheets.