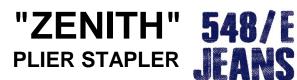

## Patented anti-jamming device.

The **plier directions** are on the back of the packaging.

## **Descriptive notes:**

The JEANS version of the "ZENITH" stapler ref. 548/E has aesthetic characteristics and colour shades similar to the Denim fabric, the fabric of Jeans trousers.

Even the surfaces of the body and of the handle have a light, pleasant roughness, which reminds of that fabric. Thanks to the special application procedure of enamels of different colours, each piece, in terms of hue and shades, appears different from the others, thus becoming essentially unique!