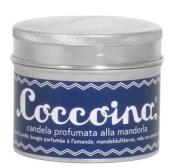

# "Coccoina" ref. 654 SCENTED CANDLE

#### **Descriptive notes:**

"Coccoina" is now also an almond scented candle, with the same unmistakable fragrance that has always characterized "Coccoina" glues, in the same iconic aluminum tin of the famous adhesive paste (90 g content).

Made in Italy, like all "Coccoina" products, it has an excellent quality for all its components (wax and wick), with a burning duration of approximately 16 hours.

The packaging is also particularly refined, with a blue background label which almost faithfully recalls the one of the glue tin, while the cardboard package, containing one tin, best presents the contents with nice, linear and appealing graphics.